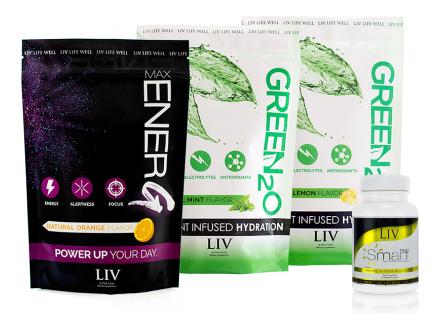

## Health & Energy When You Need It The Most

Everyday there is a new hurdle. Get the most out of your body by supporting it with the LIV's Energy & Alertness Kit. The key products are designed to help maximize your output while still maintaining your health.

Max EnerG is there for you when you need that quick burst of energy to get you over that hurdle. Just take a stick or a pinch.

Green2O will help hydrate your body for maximum output and energy. Pour a stick in 32-44 ounces of water and drink throughout the day. Do this twice daily.

LIV Smart is there to give your mind the edge it needs. It'll also nourish your body with the vitamins it needs to keep you at your peak. Take 2 LIV Smart capsules daily.