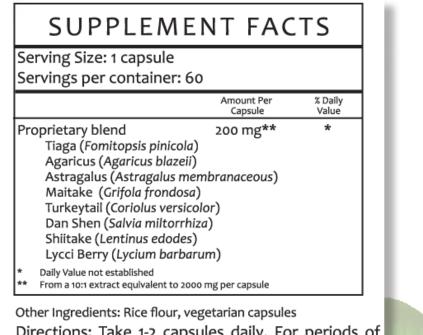

We recommend that BLoX be taken daily to insure maximum protection. BLoX is produced by a proprietary process to extract and concentrate the active ingredients. Each capsule contains the equivalent of 2000 mg of unextracted material. BLoX contains no animal materials.

Directions: Take 1-2 capsules daily. For periods of immune system stress: take 2-4 capsules daily.

Directions: Take 1-2 capsules daily. For periods of immune system stress: take 2-4 capsules daily.