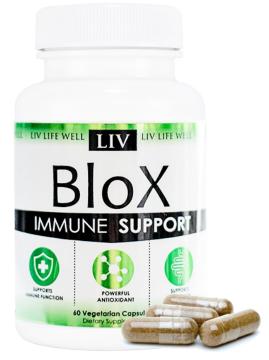

LIV LIFE WELL LIV LIFE WEL

BLoX is like Homeland Security in a bottle. It strengthens and supports your immune system, and helps ward off the bad-guys that want to get in and wreak havoc with your body. It has been formulated to "block" potential health problems that may invade the body when the immune system isn't functioning at its best. BLoX also supports the immune system when you are healthy, making sure you are prepared for whatever invader should knock at your door.

We recommend that BLoX be taken daily to insure maximum protection. BLoX is produced by a proprietary process to extract and concentrate the active ingredients. Each capsule contains the equivalent of 2000 mg of unextracted material. BLoX contains no animal materials.