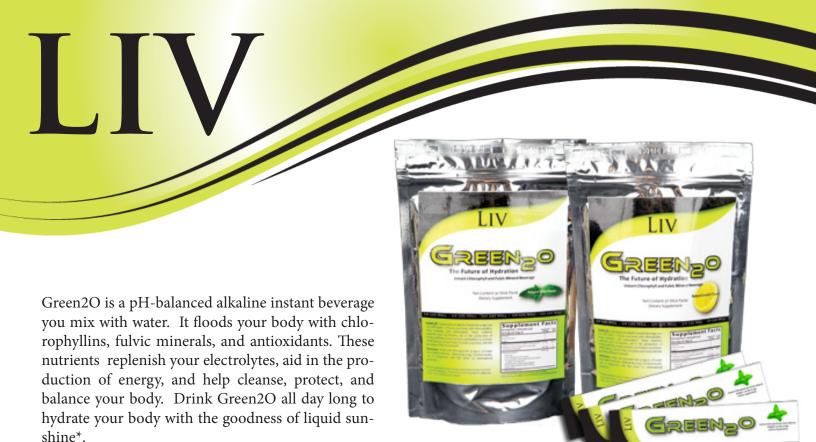

## LIV LIFE WELL LIV LIFE WELL

Directions: Empty one stick pack into 32-44 oz. of water and shake to dissolve. Drink all day long. For best results, use in conjunction with the other Liv International products.