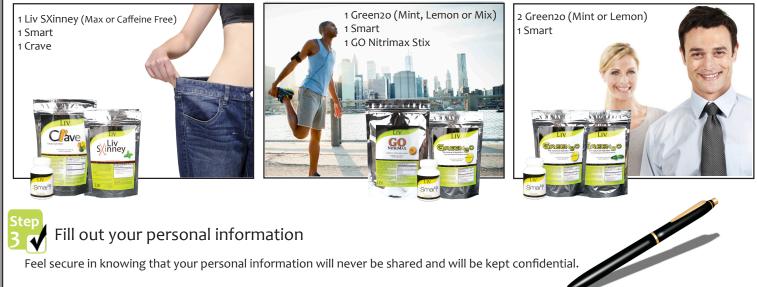

#### Most popular combinations to get the results you want:

#### **REACH YOUR IDEAL WEIGHT**

#### FOR MAXIMUM PERFORMANCE

#### Smart and healthy