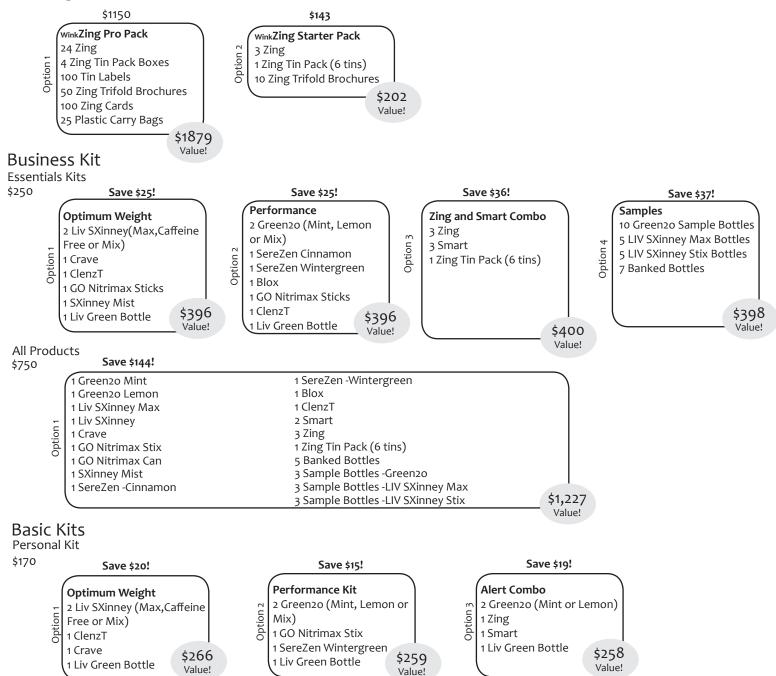

# 

New Member Name:\_

| Spansor Namo                                                                                                                                                               |                     | Spansor ID                               |                                        |
|----------------------------------------------------------------------------------------------------------------------------------------------------------------------------|---------------------|------------------------------------------|----------------------------------------|
| Sponsor Name:                                                                                                                                                              |                     | _Sponsor ID:                             |                                        |
| Activation Order (see page 3 for kit details)                                                                                                                              | Retail/Your Cost    | Extended Cost                            | Notes:                                 |
| WinkZing Kits                                                                                                                                                              |                     |                                          |                                        |
| WinkZing Pro Pack (800*)                                                                                                                                                   | \$1879/1150         |                                          |                                        |
|                                                                                                                                                                            |                     |                                          |                                        |
| WinkZing Starter Pack (114*)                                                                                                                                               | \$202/143           |                                          |                                        |
| Purchase of a single Wink Zing Starter Pack does not qualify you to earn cor<br>Business Kits                                                                              | nmissions.          |                                          |                                        |
| Essentials Kit (200*)     Optimum Weight (\$396 Retail) Mix Max     Performance (\$396 Retail) Mix Mint     Zing and Smart Combo (\$395 Retail)     Samples (\$398 Retail) |                     |                                          |                                        |
|                                                                                                                                                                            |                     |                                          | The amount in the subtotal             |
|                                                                                                                                                                            | \$1227/750          |                                          | box will determine your qualifi-       |
| Basic Kits (135*)                                                                                                                                                          | \$258+/170          |                                          | cation level. (see page 4 for details) |
| Performance (\$266 Retail)                                                                                                                                                 | emon                |                                          |                                        |
| Optimum Weight (\$259 Retail) Mix Max Ca                                                                                                                                   | affeine Free        |                                          | 0-249 You are qualified at the         |
| Alert Combo (\$258 Retail)                                                                                                                                                 |                     |                                          | member level.                          |
| Single Items                                                                                                                                                               | Retail/Your Cost_   |                                          | 250-499 You are qualified at           |
| Blox (32*)                                                                                                                                                                 | \$57/40             |                                          | the Executive Level A.                 |
| ClenzT (24*)<br>Crave (28*)                                                                                                                                                | \$43/30<br>\$50/35  |                                          | the Executive Ecventri.                |
| Green20 -Lemon(36*)                                                                                                                                                        | \$64/45             |                                          | 500-999 You are qualified at           |
| Green2o -Mint(36*)                                                                                                                                                         | \$64/45             |                                          | the Executive Level B.                 |
| Green20 Sample Bottles (10 pack) (60*)                                                                                                                                     | \$100/100           |                                          |                                        |
| Go Nitrimax Can (52*)<br>Go Nitrimax Stick Pack (56*)                                                                                                                      | \$93/65<br>\$100/70 |                                          | 1000-1999 You are qualified at         |
| LIV SXinney -Max(48*)                                                                                                                                                      | \$86/60             |                                          | the Executive Level C.                 |
| LIV SXinney -Caffeine Free <sub>(48*)</sub>                                                                                                                                | \$86/60             |                                          |                                        |
| LIV Sxinney Max Sample Bottles (10 pack) (60                                                                                                                               | *) \$100/100        |                                          | 2000+ You are qualified at             |
| LIV Sxinney Stix Sample Bottles (10 pack) (60*                                                                                                                             |                     |                                          | the Executive Level D.                 |
| Smart (39*)<br>SereZen - Cinnamon (16*)                                                                                                                                    | \$69/49<br>\$29/20  |                                          |                                        |
| SereZen - Wintergreen (16*)                                                                                                                                                | \$29/20             |                                          |                                        |
| SXinney Mist (12*)                                                                                                                                                         | \$22/15             |                                          |                                        |
| Zing (36*)                                                                                                                                                                 | \$64/45             |                                          | SHIPPING RATES                         |
|                                                                                                                                                                            |                     |                                          | STILLING KALES                         |
| Total:                                                                                                                                                                     |                     |                                          | \$0-\$75 \$7 Flat                      |
| Sub Total Calculated From Above:                                                                                                                                           |                     | ·                                        | \$76+ \$10 FLAT                        |
| LIV Membership (includes replicated website, Backoffice Suite, ProPay debit car                                                                                            |                     |                                          | φ/0+ φΙΟΤΕΑΙ                           |
| TOTAL (Utah taxes may apply)                                                                                                                                               |                     | \$                                       |                                        |
| <ul> <li>Monthly Order:</li> <li>Value Kits: \$170 Single Product</li> </ul>                                                                                               | S (select quantity) |                                          | Autoship Week                          |
| Monthly Performance (170*) SAVE 44                                                                                                                                         |                     |                                          |                                        |
| Monthly Performance (170*) SAVE \$15<br>(2 Greenzo, 1 GO Nitrimax Stix, 1 SereZen Wintergreen) Blox (40*)<br>Mix Mint Lemon Crave (35*)                                    | \$40<br>\$35        | LIV SXinney -Max(<br>LIV SXinney -Caffei |                                        |

# Pick your kit

- Decide on what kit will best suite your needs for building your business.
- Start with enough product to use and share.
- Want more products in your initial order? It's easy! Just add any additional products you would like, or you can even build your own personalized kit buy choose any amount of single products.
- Signing up at a higher level will maximize earnings! See the Fast Start Bonus chart below to see how:

| Enrollment Level<br>or Monthly Rank | Executive Level D:<br>2000+ | Executive Level C:<br>1000-1999<br>or 5k | Executive Level B:<br>500-999<br>or 3k | Executive Level A:<br>250-499<br>or 1k | Member Level:<br>0-249                 |
|-------------------------------------|-----------------------------|------------------------------------------|----------------------------------------|----------------------------------------|----------------------------------------|
| Sponsorship Level 1                 | 30%                         | 30%                                      | 30%                                    | 30%                                    | 20%*                                   |
| Sponsorship Level 2                 | 2.5%                        | 2.5%                                     | 2.5%                                   |                                        | ~~~~~~~~~~~~~~~~~~~~~~~~~~~~~~~~~~~~~~ |
| Sponsorship Level 3                 | 5%                          | 5%                                       |                                        |                                        | 1                                      |
| Business Rollup                     |                             | 5%                                       |                                        |                                        | 200                                    |